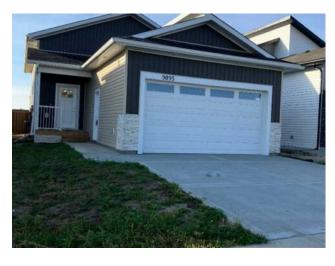

## 9095 80 Avenue Grande Prairie, Alberta

## MLS # A2172434

\$449,900

| Division: | Riverstone             |        |                  |  |
|-----------|------------------------|--------|------------------|--|
| Type:     | Residential/House      |        |                  |  |
| Style:    | Bi-Level               |        |                  |  |
| Size:     | 1,126 sq.ft.           | Age:   | 2023 (1 yrs old) |  |
| Beds:     | 4                      | Baths: | 3                |  |
| Garage:   | Double Garage Attached |        |                  |  |
| Lot Size: | 0.10 Acre              |        |                  |  |
| Lot Feat: | Rectangular Lo         | t      |                  |  |

Features: No Smoking Home

Inclusions: na

The Tuscany an awesome bi-level plan. Woody Creek Homes is committed to quality craftsmanship and attention to detail. This specialized plan offers unique finishes you don't see including built in nooks for storage. As soon as you enter you are a greeted by a large front foyer! A couple steps up you enter a large open space for your living room, kitchen and dining room. The living room features a fireplace with vaulted ceilings. The kitchen has upgraded cabinets with a peninsula island which adds space to the area. Your three bedrooms upstairs highlights your master bedroom with 4 piece ensuite. Downstairs is getting fully finished with a large rec room and big bedroom. Outside is fenced and ready for pets! Come check this one out today!