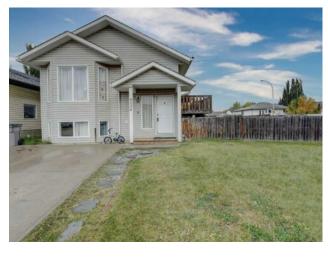

## 9234 94 Avenue **Grande Prairie, Alberta**

## MLS # A2168571

\$284,900

Division: Smith Residential/House Type: Style: Bi-Level Size: 930 sq.ft. Age: 2005 (19 yrs old) **Beds:** Baths: Garage: Parking Pad Lot Size: 0.13 Acre Lot Feat: Back Yard

**Heating:** Water: Forced Air Floors: Sewer: Carpet, Laminate, Linoleum Condo Fee: Roof: Asphalt Shingle **Basement:** LLD: Finished, Full **Exterior:** Aluminum Siding Zoning: RG Foundation: **Poured Concrete Utilities:** 

See Remarks

Inclusions: N/A

Features:

Great starter home in Smith!1 Features a fully developed layout with two spacious bedrooms upstairs and one bathroom, complemented by a vaulted ceiling that adds a sense of openness. The lower level offers an additional two bedrooms and another bathroom and family room, Perfect for family or guests. Situated on a huge corner lot backing onto a park. The property is fully fenced, providing both privacy and ample outdoor space. Ideal for first-time buyers or some one looking for an investment property. Book your showing today!