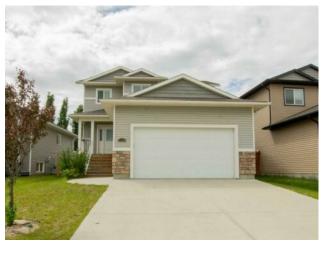

## 7102 86 Street Grande Prairie, Alberta

## MLS # A2164981

\$429,900

Division: Signature Falls Residential/House Type: Style: 2 Storey Size: 1,590 sq.ft. Age: 2014 (10 yrs old) **Beds:** Baths: 2 full / 1 half Garage: **Double Garage Attached** Lot Size: 0.11 Acre Lot Feat: Back Yard, Front Yard, Lawn, Landscaped

Features: No Smoking Home, Open Floorplan, Pantry, See Remarks

Inclusions: N/A

Stunning 2 Storey Home in the much desired subdivision of Signature Falls. Like new this Unique Home "Kailey" plan is quality built and accommodating to all families. First floor offers a bright and popular open concept between the kitchen, dining, and living room as well as the desired main floor laundry. Functional kitchen offers corner pantry, new kitchen appliances, tile backsplash & built-in work station. Dining room offers rear deck access and a convenient half bath completing this fascinating level. Upstairs hosts a spacious master bedroom with walk-in closet and 3 pc ensuite. 2 more bedrooms and a full bathroom accommodate the remainder. Basement is an open canvas awaiting you to finish it the way your heart desires. West facing the rear deck and backyard is fully fenced and landscaped. Soak in the sun all evening long! Fantastic location close to all south end amenities and schools. Super well maintained home, book your showings now!