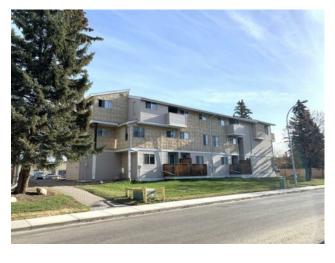

## 301, 9736 82 Avenue Grande Prairie, Alberta

Features: Walk-In Closet(s)

Inclusions: fridge, stove, washer, dryer (all appliances as is)

Town house style condo located in Patterson Place. Main floor features kitchen and open living room / dining area with laminate flooring and a deck off the dining area. 2 bedrooms and a full bath upstairs with vinyl plank flooring and a walk in closet in the master. Full undeveloped basement with laundry, great for storage or develop into extra living space. Heat, water, garbage, snow removal, lawn maintenance and reserve contribution included in condo fees. Fridge, stove, washer and dryer included. Kensington Place is professionally managed and located close to Shoppers Drug Mart, convenience store and a bus stop. Call to view today.