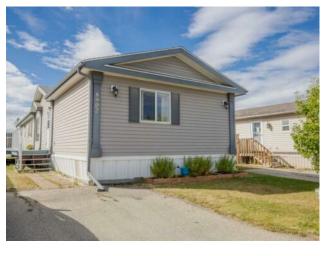

## 8902 91 Street **Grande Prairie, Alberta**

## MLS # A2158992

\$209,900

MH - Creekside Division: Residential/Manufactured House Type: Style: Double Wide Mobile Home Size: 1,520 sq.ft. Age: 2006 (18 yrs old) **Beds:** Baths: Garage: Parking Pad Lot Size: 0.10 Acre Lot Feat: Back Yard, City Lot, Lawn, No Neighbours Behind

Features: Open Floorplan, Pantry, Storage, Vinyl Windows

Inclusions: N/A

A Charming and affordable 3 bedroom, 2 bathroom Manufactured home located in the sought-after community of Creekside. This delightful property boasts a bright living room, a dining room with an open kitchen, perfect for entertaining. The main level also has a large master bedroom, with 2 additional bedrooms and full bathroom. The yard features a massive deck, almost the length of the home and an included 12ft x 16ft deck. Don't miss your chance to make this adorable home yours! Well managed & move in ready, book your viewing today!