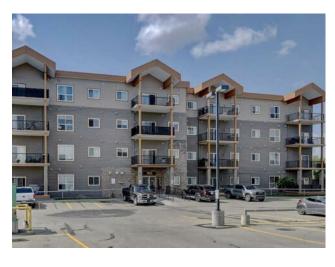

## 404, 9225 Lakeland Drive Grande Prairie, Alberta

Features: Walk-In Closet(s)

Inclusions: N/A

2 bed, 2 bath top floor condo, west view with beautiful sunsets in the Vistas at Crystal Lake. The master bedroom features a private ensuite, while the large second bedroom comes with its own well-appointed bathroom, offering privacy and convenience for family or guests. Convenient u-shaped kitchen that maximizes cabinet & counter space with eating bar. The large living area is filled with natural light and opens to a balcony equipped with a natural gas line for a BBQ. Assigned to this unit is one parking stall. Condo fees includes gas, water, sewer, garbage and snow removal. Location is great as you are across from Maude Clifford School, convenience store, liquor store and the best pizza place in town! If you're looking for low maintenance living or an investment property, this is the perfect condo for you.