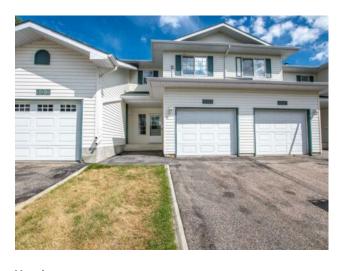

## 108, 7014 100Street Grande Prairie, Alberta

Features: See Remarks

Inclusions: NONE

Welcome to this lovely 3-bedroom townhouse-style condo in Bear Creek Village! This home features 3 bedrooms and 4 bathrooms, making it perfect for a family or those who love having extra space. The attached heated garage is great for keeping your car warm in the winter. Inside, you'll find an open living area that's perfect for spending time with family and friends. The finished basement provides extra space for a game room, office, or whatever you need. For your comfort, the house comes with air conditioning and an air purifier. Step outside to enjoy the composite decking, which is perfect for relaxing or entertaining guests. There's also additional parking available in the driveway for a second car or visitors. This home is conveniently located near miles of walking trails and just a quick drive to the Eastlink Center, schools, shopping, and more! Don't miss out on this wonderful opportunity—call today!