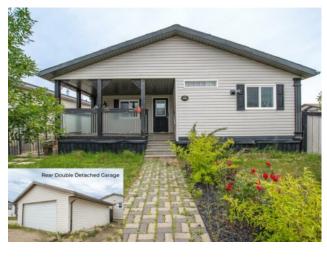

## MLS # A2154206

\$259,900

MH - Creekside Division: Residential/Manufactured House Type: Style: Mobile Size: 1,184 sq.ft. Age: 2008 (16 yrs old) **Beds:** Baths: Garage: **Double Garage Detached** Lot Size: 0.12 Acre Lot Feat: Corner Lot, Landscaped

Features: Jetted Tub, Open Floorplan, See Remarks

Inclusions: Refrigerator, Stove, Dishwasher, Microwave, Window Coverings, Garage Door Opener & Controls

Located in Creekside, conveniently close to Riverstone school, grocery and other amenities. This 3 bedroom, 2 bathroom home is situated on a corner lot and has a double detached garage. The covered front porch leads into the open concept floor plan home. The main living area has a gas fireplace in the corner with a South facing window. A large kitchen features black appliances and tons of cupboards for storage. Your primary bedroom is complete with a walk in closet and 4pc ensuite including jetted tub. Two more bedrooms, a full bathroom and laundry room complete this home. Enjoy evenings in your fully fenced and landscaped backyard. Part of the back deck has been converted into a sunroom! Great home for first time buyer's or an investment property, book your showing today!