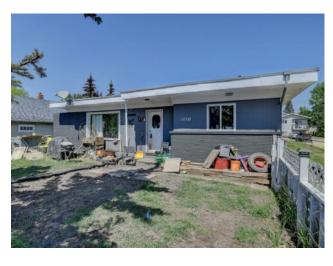

## 10118 105 Avenue Grande Prairie, Alberta

## MLS # A2153634

\$234,900

| Division: | Avondale          |        |                   |  |  |
|-----------|-------------------|--------|-------------------|--|--|
| Туре:     | Residential/House | e      |                   |  |  |
| Style:    | Bungalow          |        |                   |  |  |
| Size:     | 1,128 sq.ft.      | Age:   | 1955 (69 yrs old) |  |  |
| Beds:     | 3                 | Baths: | 2                 |  |  |
| Garage:   | Parking Pad       |        |                   |  |  |
| Lot Size: | 0.18 Acre         |        |                   |  |  |
| Lot Feat: | Rectangular Lot   |        |                   |  |  |

Features: See Remarks

Inclusions: 2X Fridge, 2X Stove, Washer, Dryer,

This older lot, with exceptional zoning, is perfect for redevelopment. The property features an inlaw suite. With 2-bedrooms on the main level and a 1-bedroom secondary suite downstairs, ideal for in-laws or rental opportunities. Situated on a massive lot, this property offers unparalleled potential for redevelopment projects, making it a rare and valuable find. Perfect for first time home buyers or investors come check it out today!