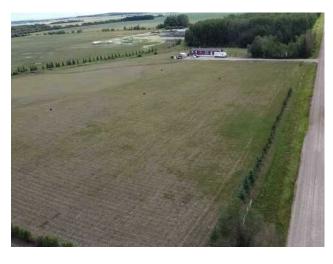

**High Ceilings** 

Features:

Inclusions: Acreage Machines and Tools Negotiable

Nestled on a sprawling 16-acre property, this 2012 custom-built manufactured home offers the perfect blend of modern comfort and serene rural living. The home features 3 spacious bedrooms and 2 full bathrooms, making it ideal for families or those seeking a peaceful retreat. The open floor plan is designed for both functionality and style, providing ample space for daily living and entertaining. Outside, the expansive acreage invites endless possibilities, from gardening and outdoor activities to simply enjoying the stunning natural surroundings. This property offers a unique opportunity to experience the best of both indoor and outdoor living in a beautiful, private setting.