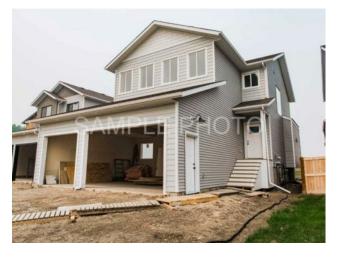

Inclusions: N/A

"The Meghan" by Little Rock Builders is a 1900+ sq ft 2 story plan with a walk out basement, bonus room & upstairs laundry! This house is located in Whispering Ridge 10706 150 Ave. The main floor offers a functional open space that's great for hosting & entertaining. The kitchen, living and dining area is open, bright, super functional. It has a walk-through pantry that leads you into a boot room entry coming in from the garage. Plus there is a nice sized front entry. Upstairs you'Il find 3 bedrooms, 2 full bathrooms, a bonus room & laundry room. The master bedroom includes a large wall in closet, beautiful ensuite and a large bedroom space. And you will appreciate the functional touches of the laundry room, double sinks in the main bath and the large bonus room. The oversized garage measures 36 X 25'6" giving you lots of space for vehicles & toys! Possession will be 3-4 months after we receive a conditional offer. There is a \$5000 appliance included.