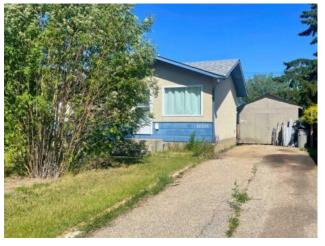

## 11215 92B Street Grande Prairie, Alberta

Forced Air

Carpet, Linoleum, Tile

Stucco, Wood Siding

Storage, Track Lighting

Poured Concrete

Asphalt Shingle

Finished, Full

## \$229,500

| Division: | Mountview             |        |                   |  |
|-----------|-----------------------|--------|-------------------|--|
| Туре:     | Residential/House     |        |                   |  |
| Style:    | Bungalow              |        |                   |  |
| Size:     | 768 sq.ft.            | Age:   | 1971 (53 yrs old) |  |
| Beds:     | 3                     | Baths: | 2                 |  |
| Garage:   | Driveway, Off Street  |        |                   |  |
| Lot Size: | 0.14 Acre             |        |                   |  |
| Lot Feat: | Few Trees, Landscaped |        |                   |  |
|           | Water:                | -      |                   |  |
|           | Sewer:                | -      |                   |  |
|           | Condo Fee:            | -      |                   |  |
|           | LLD:                  | -      |                   |  |
|           | Zoning:               | RG     |                   |  |
|           | Utilities:            | _      |                   |  |

Charming 3 bed, 2 bath home in the desirable Upper Mountview neighborhood. Enjoy the serene setting as this property backs onto a peaceful neighborhood park and sits on a low-traffic street. Basement is fully developed, featuring family room area, third bedroom, 3 pc bath, laundry and storage space. While it is older and could use some updates, it offers great potential. The shingles are in good condition, and most windows have been updated. This is a perfect opportunity for someone willing to invest a little effort to make it their own.