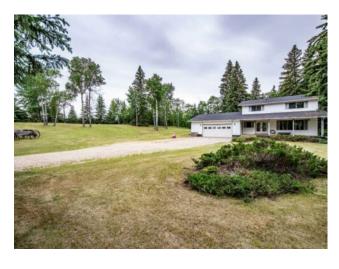

## 711070 RR 64 Rural Grande Prairie No. 1, County of, Alberta

Features: Laminate Counters

Inclusions: N/A

ACREAGE LOCATED ONLY MINUTES FROM GRANDE PRAIRIE!!! This fully developed home has 4 bedrooms and 2 1/2 bathrooms and 2000 sq ft and sits on fully landscaped 2.99 acres. The main floor has hardwood floors, formal living room, kitchen has stainless steel appliances, dining area, family room with gas fireplace, 2 piece bathroom, and patio doors leading out to the back deck. Upstairs has 4 bedrooms which includes primary bedroom with large walk in closet, a 3 piece ensuite, and a full main bathroom. The fully developed basement has another family room, 2 offices/dens and a laundry room. The attached garage is 22 x 30. The front and back are landscaped with lawn and lots of trees for privacy. Home needs some TLC and has a lot of potential to be a great family home!!