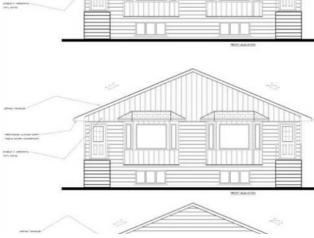

Exciting Announcement! Brand New Semi-Detached Duplex by Studio Homes . Discover the epitome of modern living with our latest offering - a stunning 1134 Sq Feet Semi-Detached duplex by Studio Homes, one of Grande Prairie's premier builders. Featuring a spacious layout larger than most out there, this home boasts an open floor plan on the main level, comprising a welcoming living room, a generously sized kitchen, and a dining room complete with an island. With 3 bedrooms and 2 full 3-piece washrooms, including a main floor master bedroom with a walk-in closet and full ensuite, every corner of this home exudes comfort and style.But that's not all - the basement unit, spanning 1134 Sq Feet, offers a large open floor plan, presenting endless possibilities for customization and personalization. Whether you're searching for a great revenue property to rent out entirely or looking to live in one unit while tenants in the other help pay the mortgage, this duplex is the perfect investment opportunity. It's worth noting that the house is still under construction, promising a brand-new, pristine living space tailored to your desires. Don't miss out on the chance to make this dream home yours. Contact us today to learn more and secure your future in this exceptional property!