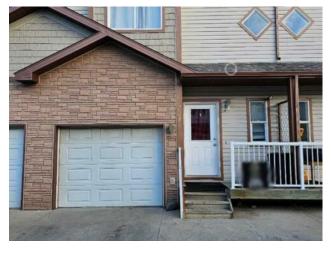

## 221, 10150 121 Avenue Grande Prairie, Alberta

## MLS # A2116587

\$179,900

Division: Northridge Residential/Five Plus Type: Style: 2 Storey Size: 1,160 sq.ft. Age: 2005 (19 yrs old) **Beds:** Baths: 1 full / 1 half Garage: Driveway, Single Garage Attached Lot Size: Lot Feat: Low Maintenance Landscape

Features: Laminate Counters, Storage, Sump Pump(s), Vinyl Windows

Inclusions: N/A

Introducing a fantastic investment opportunity in Grande Prairie. This charming 1160 square feet townhouse offers the perfect blend of comfort and convenience for first-time home buyers, small young families, retirees or savvy investors seeking a tenant-occupied property. Nestled on the North end of the bustling community, boasts a middle unit position. Upon entering the home, you'll be greeted by a cozy entrance leading down the hallway to the main living area that has a gas fireplace, perfect for those chilly winter evenings. The kitchen and living room are open with functional space. The homes layout features all bedrooms upstairs, as well as a separate laundry room providing a comfortable separation from the main living areas. The main bath on the main floor ensures your family and guests have easy access to facilities. The unfinished basement offers a blank canvas for creating a custom-design tailored to your requirements. With no landscaping required, this low-maintenance property allows you to truly enjoy the benefits of convenient living, while the affordable \$375 monthly fees make this an excellent choice for first-time buyers and retirees alike. Situated within walking distance of many amenities, this townhouse is surrounded by shopping, restaurants, grocery stores and bus stops, providing easy access to everything you need. The property comes complete with a single attached garage, providing secure off-street parking and additional storage space.