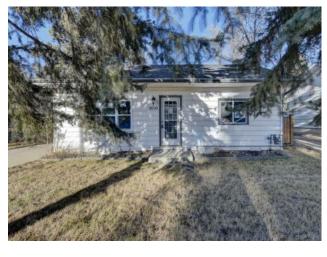

## 9610 Hillcrest Drive Grande Prairie, Alberta

## MLS # A2105184

\$153,000

Hillside Division: Residential/House Type: Style: Bungalow Size: 976 sq.ft. Age: 1957 (67 yrs old) **Beds:** Baths: Garage: Parking Pad Lot Size: 0.16 Acre Lot Feat: Back Yard, City Lot

Features: See Remarks

Inclusions: n/a

Charming 3 bedroom 1 bathroom bungalow awaits new home ownership in a convenient quiet location with wonderful accessibility to stores, school, and conveniences. The Kitchen has stainless steel appliances, ceiling-height cabinetry, and a view of the backyard. The living room accesses the backyard for easy BBQing or a beloved pet door with a convenient side entrance. An additional Patio door off of the living room leads to a spacious deck. The huge backyard features a few large matured trees, a fire pit, a shed, and rear access to the back alley. This home has wonderful potential, is built on a generous 50 X 141 foot lot, and is situated beside well-cared-for neighboring properties!! Call your realtor to view it today! \*\*\*Please note: Property is sold "as is, where is, upon possession". No warranties or representations.\*\*\*