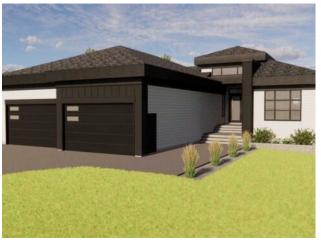

Large beautiful bungalow with massive attached garage (one 42'l x 19'w bay and one 36'l x 19'w bay) on a 0.55 acre lot in sought after Taylor Estates! This home is currently under construction and there's an opportunity to make your own cabinet, counters, paint, flooring, and lighting selections!! The floor plan offers a welcoming foyer and open great room with 16' ceilings, a spacious kitchen with 9' island and an abundance of cabinets and counters, as well as a walk through pantry. The 11'x18' dining nook leads to a covered deck. The main floor laundry room is tucked away near the garage entry. There are two large bedrooms, a full bath, a half bath, plus the beautifully appointed primary bedroom with ensuite -free standing tub, double sinks, custom shower, toilet room- and a 10'x10' walk in closet! Located just steps from the park/playground and close to trails and Bear Creek.